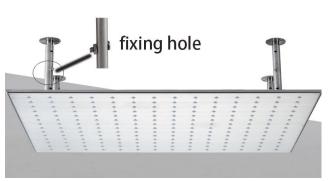

## **Shower Head**

1/2" NPT inlets Easy clean nozzles Flow Rate: 9.5L/min 2.5 GPM

Product immages shown is only for installation display purpose