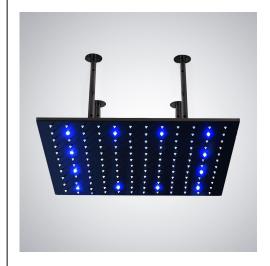

## 24" OIL RUBBED BRONZE SQUARE RAINFALL LED SHOWERHEAD SPECIFICATIONS

## **Shower Head**

1/2" NPT inlets Easy clean nozzles Flow Rate: 9.5L/min 2.5 GPM

Product immages shown is only for installation display purpose