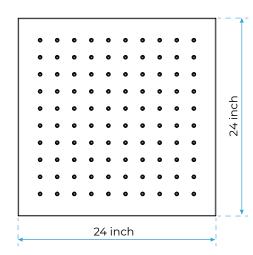

## 24" OIL RUBBED BRONZE SQUARE RAINFALL LED SHOWERHEAD SPECIFICATIONS

## **Shower Head**

1/2" NPT inlets Easy clean nozzles Flow Rate: 9.5L/min 2.5 GPM

Product immages shown is only for installation display purpose