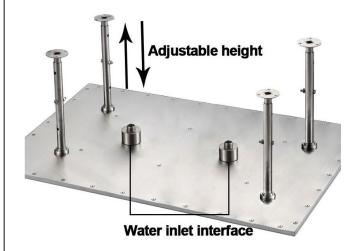

## **Shower Head**

1/2" NPT inlets Easy clean nozzles Flow Rate: 9.5L/min 2.5 GPM

Product immages shown is only for installation display purpose